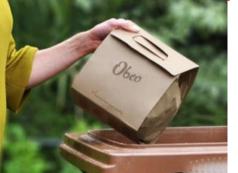

#### FROM YOUR KITCHEN

Obeo

Pop open on your kitchen worktop and fill with your peelings and leftovers.

#### INTO THE BROWN BIN

ien full, simply throw your Obeo into the brown bin for recycling.